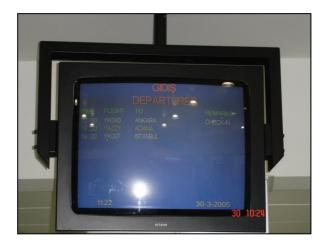

### • Ercan Airport

| gia runo     | ocupa   D            | enel Uçuş Bilgileri | Sistem Durum.    | / Islemler       |               |      |     |          |
|--------------|----------------------|---------------------|------------------|------------------|---------------|------|-----|----------|
| Uçuş Girişi  |                      |                     |                  |                  |               |      |     | Yeni     |
|              |                      | C ICAD              |                  |                  |               |      |     | Teni     |
| Ucus Numa    |                      |                     | _                | C-101            |               |      |     |          |
| Uçuş Numa    | an <mark>test</mark> | • 001               |                  | Geldiği yer      | -             |      |     | Kaydet   |
| Uçuş Tipi    | IA                   | 👻 Yutdışı           | Geliç            | via .            | •             |      |     |          |
| Başlangıç T  | nihi 31.05           | 2005 •              |                  |                  |               |      |     | Debistir |
|              | 101.00               | _                   |                  |                  |               |      |     | Degaja   |
| Bitiş Tarihi | 31.05                | 2005 💌              | Pazar            | 🗆 Pazartesi 🔽 Sa | й.            |      |     |          |
| Saat         | 12:00                | 00 - 21             | 🗆 Çarşamba       | □ Perpembe □ Du  | ma 🔽 Cumatesi |      |     | Sil      |
|              | 1.2.00               |                     |                  |                  |               |      |     |          |
| Uçu          | No Uçuş              | Tipi Başlangıç Tar  | ihi Bitip Tanihi | Günler           | Saat          | Yer  | via |          |
| YK1          | 73 ID                | 31.05.2005          | 31.05.2005       | Sal              | 07:00:00      | AYT  | LGW |          |
| YK           | 01 ID                | 31.05.2005          | 31.05.2005       | Sal              | 07:00:00      | IST  |     |          |
| FLN          | 112 ID               | 31.05.2005          | 31.05.2005       | Sal              | 07:15:00      | IST  |     |          |
| OH           | 1918 IA              | 31.05.2005          | 31.05.2005       | Sal              | 09.25:00      | AYT  |     |          |
| OH           | 1817 ID              | 31.05.2005          | 31.05.2005       | Sal              | 10:25:00      | IST  | MAN |          |
| TES          | T001 IA              | 31.05.2005          | 31.05.2005       | Sal              | 12:00:00      | LGW  | -   |          |
| YK           | 43 ID                | 31.05.2005          | 31.05.2005       | Sal              | 12:00:00      | ESB  | -   |          |
| YK           | 64 IA                | 31.05.2005          | 31.05.2005       | Sal              | 15:10:00      | ESB  |     |          |
| YK           | 21 ID                | 31.05.2005          | 31.05.2005       | Sal              | 16:00:00      | ADA  |     |          |
| YK           | 22 IA                | 31.05.2005          | 31.05.2005       | Sal              | 18:15:00      | ADA  |     |          |
| YK           | 17 ID                | 31.05.2005          | 31.05.2005       | Sal              | 19:00:00      | IST  |     |          |
| YK1          | 74 IA                | 31.05.2005          | 31.05.2005       | Sal              | 20:40:00      | LGW/ | AYT |          |
| TK1          | 264 IA               | 31.05.2005          | 31.05.2005       | Sal              | 21:55:00      | IST  |     |          |
| YKO          | A 80                 | 31.05.2005          | 31.05.2005       | Sal              | 23:00:00      | IST  |     |          |

- Flight Information Display System
- FIDS Client Server
- Central Announcement & Broadcast System
- Low Voltage Distributoin
- Panels, Switch / Socket Accessories

- Lighting Design & Implementation
- External Lighting
- Data & Telephone Network